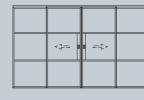

## **Sliding Doors**

Sliding doors provide the option to close or partially open the internal screen, with a choice of a contemporary or vintage rail options to echoe the overall design.

| DOOR SASH SPECIFICATIONS |                                                                         |
|--------------------------|-------------------------------------------------------------------------|
| Maximum Width            | 1200mm                                                                  |
| Minimum Width            | 400mm                                                                   |
| Maximum Height           | 2500mm                                                                  |
| Maximum Weight           | 100kg (with ACINT 313 Rollers)                                          |
| Door                     | Single or double                                                        |
| Glazing                  | 6mm, 8mm or 18mm                                                        |
| Colour                   | Various powder coating<br>colours available with<br>a 25 year guarantee |

#### Smart Alu\*Space Interior Screen **DESIGN SOLUTIONS**

PIVOT DOOR

SLIDING DOOR

SLIDING DOUBLE DOOR

OFFSET SINGLE SLIDING DOOR

OFFSET DOUBLE SLIDING DOOR