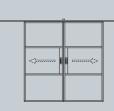

## **Sliding Doors**

Sliding doors provide the option to close or partially open the internal screen, with a choice of a contemporary or vintage rail options to echoe the overall design.

| DOOR SASH SPECIFICATIONS |                                                                         |
|--------------------------|-------------------------------------------------------------------------|
| Maximum Width            | 1200mm                                                                  |
| Minimum Width            | 400mm                                                                   |
| Maximum Height           | 2500mm                                                                  |
| Maximum Weight           | 100kg (with ACINT 313 Rollers)                                          |
| Door                     | Single or double                                                        |
| Glazing                  | 6mm, 8mm or 18mm                                                        |
| Colour                   | Various powder coating<br>colours available with<br>a 25 year guarantee |