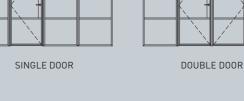

#### Smart Alu\*Space Interior Screen **DESIGN SOLUTIONS**

PIVOT DOOR

SLIDING DOOR

SLIDING DOUBLE DOOR

OFFSET SINGLE SLIDING DOOR

OFFSET DOUBLE SLIDING DOOR

## **Hinged Doors**

With a range of width, glazing, hinge and furniture options, our doors can be configured to suit any design theme, from traditional to minimalist and contemporary to industrial.

| DOOR SASH SPECIFICATIONS                                                |  |
|-------------------------------------------------------------------------|--|
| 900mm                                                                   |  |
| 400mm                                                                   |  |
| 2200mm                                                                  |  |
| 60kg                                                                    |  |
| Single or double                                                        |  |
| 6mm, 8mm or 18mm                                                        |  |
| Various powder coating<br>colours available with<br>a 25 year guarantee |  |
|                                                                         |  |