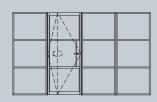

### **Pivot Doors**

Our pivot door options provides the flexibility to instantly change the way the internal space is configured. Available up to 2 metres wide and with adjustable closers.

| DOOR SASH SPECIFICATIONS |                                                                         |
|--------------------------|-------------------------------------------------------------------------|
| Maximum Width            | 2000mm                                                                  |
| Minimum Width            | 400mm                                                                   |
| Maximum Height           | 2500mm                                                                  |
| Maximum Weight           | 100kg                                                                   |
| Door                     | Single or double                                                        |
| Glazing                  | 6mm, 8mm or 18mm                                                        |
| Colour                   | Various powder coating<br>colours available with<br>a 25 year guarantee |

#### Smart Alu\*Space Interior Screen **DESIGN SOLUTIONS**

PIVOT DOOR

SLIDING DOOR

SLIDING DOUBLE DOOR

OFFSET SINGLE SLIDING DOOR

OFFSET DOUBLE SLIDING DOOR