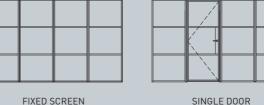

#### Smart Alu\*Space Interior Screen **DESIGN SOLUTIONS**

PIVOT DOOR

SLIDING DOOR

SLIDING DOUBLE DOOR

OFFSET SINGLE SLIDING DOOR

OFFSET DOUBLE SLIDING DOOR

## **Hinged Doors**

With a range of width, glazing, hinge and furniture options, our doors can be configured to suit any design theme, from traditional to minimalist and contemporary to industrial.

| DOOR SASH SPECIFICATIONS                                                |  |
|-------------------------------------------------------------------------|--|
| 900mm                                                                   |  |
| 400mm                                                                   |  |
| 2200mm                                                                  |  |
| 60kg                                                                    |  |
| Single or double                                                        |  |
| 6mm, 8mm or 18mm                                                        |  |
| Various powder coating<br>colours available with<br>a 25 year guarantee |  |
|                                                                         |  |