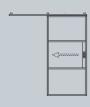

## **Sliding Doors**

Sliding doors provide the option to close or partially open the internal screen, with a choice of a contemporary or vintage rail options to echoe the overall design.

| DOOR SASH SPECIFICATIONS |                                                                         |
|--------------------------|-------------------------------------------------------------------------|
| Maximum Width            | 1200mm                                                                  |
| Minimum Width            | 400mm                                                                   |
| Maximum Height           | 2500mm                                                                  |
| Maximum Weight           | 100kg (with ACINT 313 Rollers)                                          |
| Door                     | Single or double                                                        |
| Glazing                  | 6mm, 8mm or 18mm                                                        |
| Colour                   | Various powder coating<br>colours available with<br>a 25 year guarantee |

#### Smart Alu\*Space Interior Screen **DESIGN SOLUTIONS**

PIVOT DOOR

SLIDING DOOR

SLIDING DOUBLE DOOR

OFFSET SINGLE SLIDING DOOR

OFFSET DOUBLE SLIDING DOOR