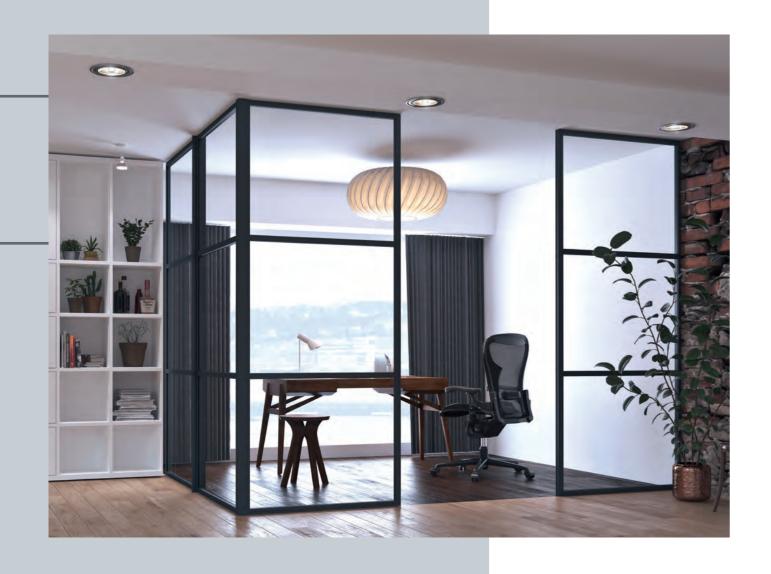

# Get creative with Space & Light

Smart AluSpace gives architects and interior designers the opportunity to create space and light in any internal environment.

With a huge range of colour and design options, with just a small number of core components, the system can be used to elegantly partition living or working space of any size or shape.