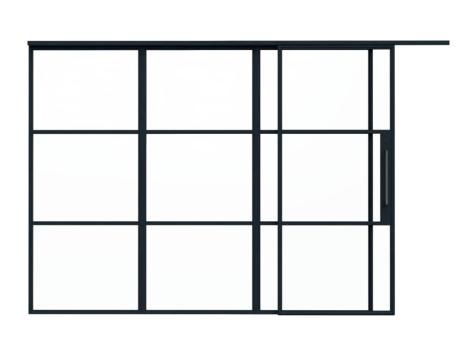

## **Sliding Doors**

Sliding doors provide the option to close or partially open the internal screen, with a choice of a contemporary or vintage rail options to echoe the overall design.

| DOOR SASH SPECIFICATIONS |                                                                         |
|--------------------------|-------------------------------------------------------------------------|
| Maximum Width            | 1200mm                                                                  |
| Minimum Width            | 400mm                                                                   |
| Maximum Height           | 2500mm                                                                  |
| Maximum Weight           | 100kg (with ACINT 313 Rollers)                                          |
| Door                     | Single or double                                                        |
| Glazing                  | 6mm, 8mm or 18mm                                                        |
| Colour                   | Various powder coating<br>colours available with<br>a 25 year guarantee |

#### Smart Alu\*Space Interior Screen **DESIGN SOLUTIONS**

PIVOT DOOR

SLIDING DOOR

SLIDING DOUBLE DOOR

OFFSET SINGLE SLIDING DOOR

OFFSET DOUBLE SLIDING DOOR