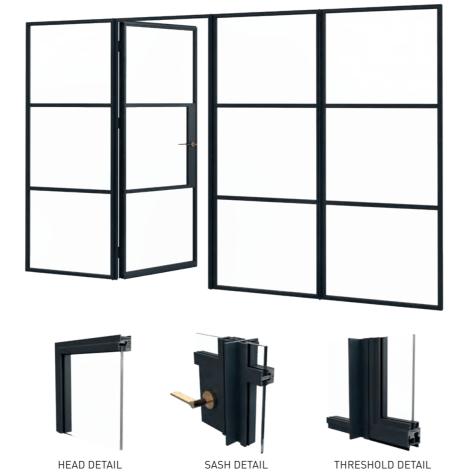

### **Pivot Doors**

Our pivot door options provides the flexibility to instantly change the way the internal space is configured. Available up to 2 metres wide and with adjustable closers.

| DOOR SASH SPECIFICATIONS |                                                                         |
|--------------------------|-------------------------------------------------------------------------|
| Maximum Width            | 2000mm                                                                  |
| Minimum Width            | 400mm                                                                   |
| Maximum Height           | 2500mm                                                                  |
| Maximum Weight           | 100kg                                                                   |
| Door                     | Single or double                                                        |
| Glazing                  | 6mm, 8mm or 18mm                                                        |
| Colour                   | Various powder coating<br>colours available with<br>a 25 year guarantee |

HEAD DETAIL SASH DETAIL

THRESHOLD DETAIL

**HEAD DETAIL** 

TRANSOM DETAIL

THRESHOLD DETAIL