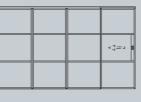

## **Sliding Doors**

Sliding doors provide the option to close or partially open the internal screen, with a choice of a contemporary or vintage rail options to echoe the overall design.

| DOOR SASH SPECIFICATIONS |                                                                         |
|--------------------------|-------------------------------------------------------------------------|
| Maximum Width            | 1200mm                                                                  |
| Minimum Width            | 400mm                                                                   |
| Maximum Height           | 2500mm                                                                  |
| Maximum Weight           | 100kg (with ACINT 313 Rollers)                                          |
| Door                     | Single or double                                                        |
| Glazing                  | 6mm, 8mm or 18mm                                                        |
| Colour                   | Various powder coating<br>colours available with<br>a 25 year guarantee |

#### Smart Alu\*Space Interior Screen **DESIGN SOLUTIONS**

PIVOT DOOR

SLIDING DOOR

SLIDING DOUBLE DOOR

OFFSET SINGLE SLIDING DOOR

OFFSET DOUBLE SLIDING DOOR