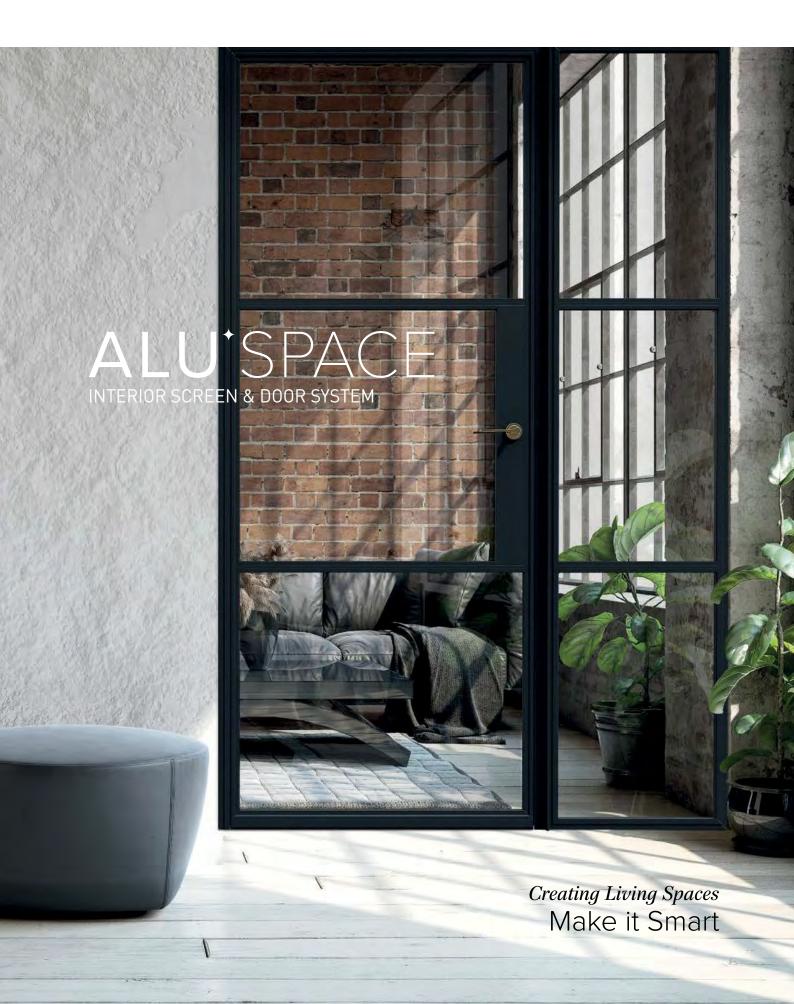

#### THERMAGLAZE

Double Glazing At Its Best

Designed to divide or delineate both residential and commercial spaces, while at the same time providing An Appreciation an effective acoustic barrier.

The Smart AluSpace Interior Screening System features elegant slim lines to create a light and airy interior environment.

of Space

Smart AluSpace Screen can be designed to divide or delineate both residential and commercial spaces, while at the same time providing an effective acoustic barrier.

With a choice of hinged single and double doors, as well as pivot and sliding options to accompany the stylish fixed glazed screen, this flexible and versatile system provides almost limitless design options.