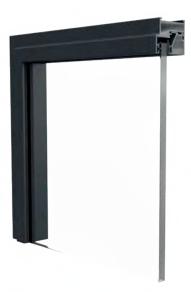

### **Pivot Doors**

Our pivot door options provides the flexibility to instantly change the way the internal space is configured. Available up to 2 metres wide and with adjustable closers.

| DOOR SASH SPECIFICATIONS |                                                                         |
|--------------------------|-------------------------------------------------------------------------|
| Maximum Width            | 2000mm                                                                  |
| Minimum Width            | 400mm                                                                   |
| Maximum Height           | 2500mm                                                                  |
| Maximum Weight           | 100kg                                                                   |
| Door                     | Single or double                                                        |
| Glazing                  | 6mm, 8mm or 18mm                                                        |
| Colour                   | Various powder coating<br>colours available with<br>a 25 year guarantee |

#### Smart Alu\*Space Interior Screen **DESIGN SOLUTIONS**

PIVOT DOOR

SLIDING DOOR

SLIDING DOUBLE DOOR

OFFSET SINGLE SLIDING DOOR

OFFSET DOUBLE SLIDING DOOR