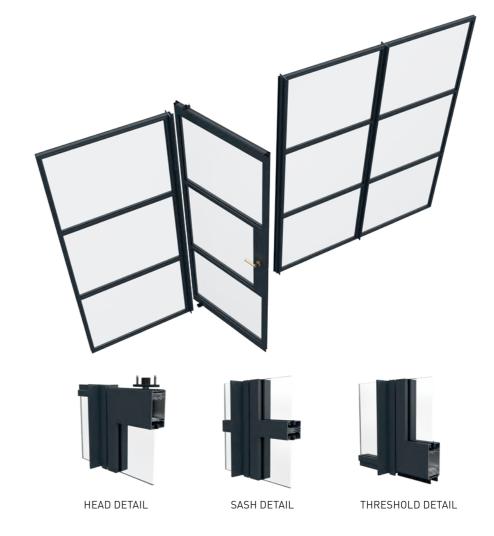

## **Hinged Doors**

With a range of width, glazing, hinge and furniture options, our doors can be configured to suit any design theme, from traditional to minimalist and contemporary to industrial.

| DOOR SASH SPECIFICATIONS                                                |  |
|-------------------------------------------------------------------------|--|
| 900mm                                                                   |  |
| 400mm                                                                   |  |
| 2200mm                                                                  |  |
| 60kg                                                                    |  |
| Single or double                                                        |  |
| 6mm, 8mm or 18mm                                                        |  |
| Various powder coating<br>colours available with<br>a 25 year guarantee |  |
|                                                                         |  |

HEAD DETAIL SASH DETAIL

THRESHOLD DETAIL

**HEAD DETAIL** 

TRANSOM DETAIL

THRESHOLD DETAIL