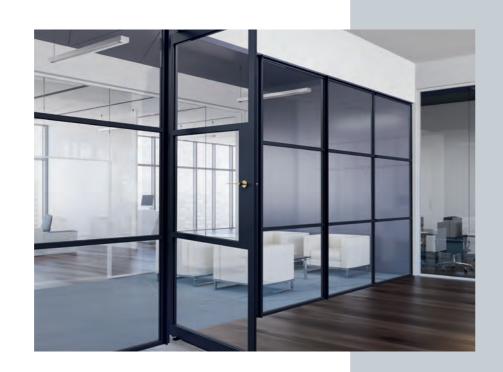

# Get creative with Space & Light

Smart AluSpace gives architects and interior designers the opportunity to create space and light in any internal environment.

With a huge range of colour and design options, with just a small number of core components, the system can be used to elegantly partition living or working space of any size or shape.

Options also extend to include visible hinges, concealed pivot or sliding mechanisms, enabling the system to be completely tailored to meet virtually any design style.

The Smart AluSpace system requires minimal maintenance, with the high quality design providing many years of assured, reliable and robust performance.