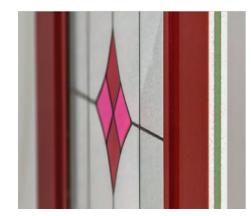

#### CRYSTAL BEVEL

The Crystal Bevel Collection is our range of panels incorporating a selection of crystal effect bevels. Each bevel throws a prism of light when they catch the sun, making them great for bright, sunlit entrance halls.