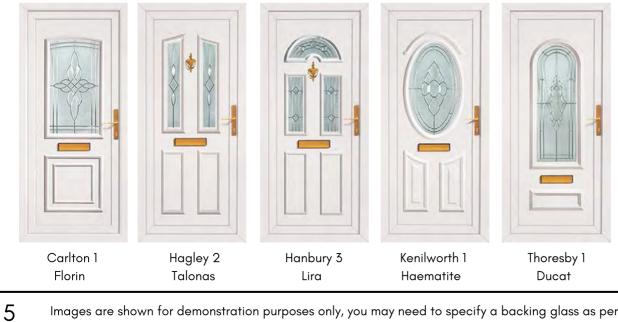

# TRADITIONAL COLLECTION

The Traditional Collection of door panels features a range of vibrant, handmade lead and film designs with many incorporating glass bevel elements to further enhance the aesthetic quality of the door.

#### CRYSTAL BEVEL

The Crystal Bevel Collection is our range of panels incorporating a selection of crystal effect bevels. Each bevel throws a prism of light when they catch the sun, making them great for bright, sunlit entrance halls.