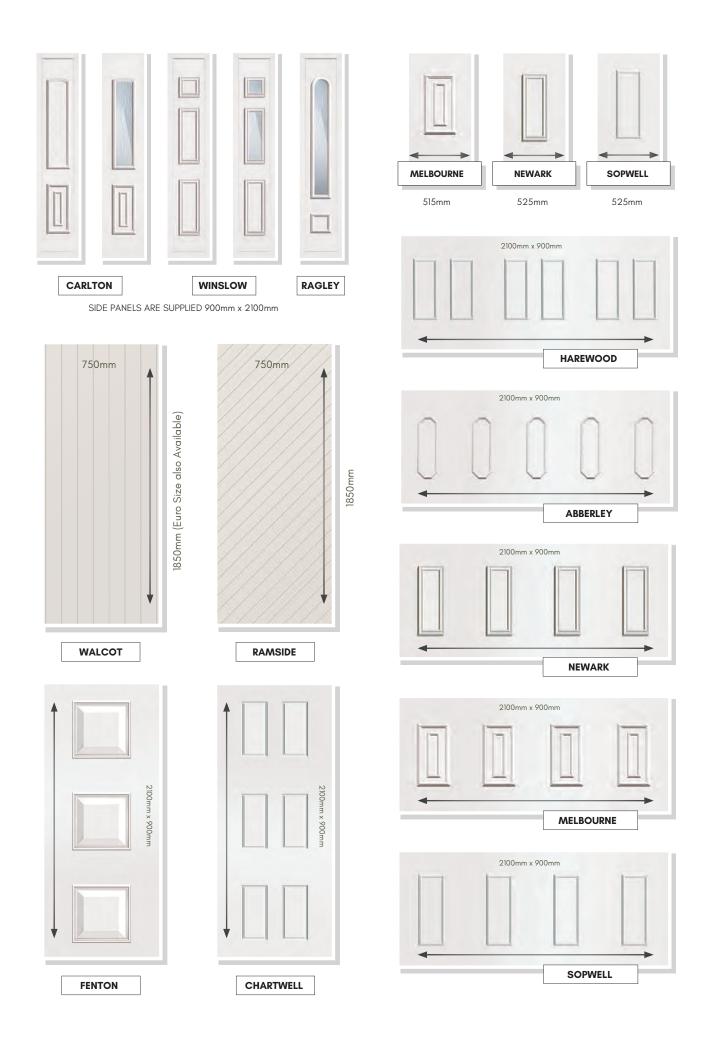

o 5 (most obscure)



































### **ACCESSORIES**









Black



White

















#### **SECURITY**



Panels can be manufactured with 4mm, 9mm or Solid MDF cores for added security. Surcharges apply. Please ask for full details.

#### **DISCLAIMER**

© Hallmark Panels Limited 2020 - Due to the limitations in photographic and printing processes, actual door and glass colours may vary from those illustrated in this brochure and should be used for guidance purposes only. Letterplate positioning is illustrated for guidance only. The actual fitted position is subject to door design, width and height restrictions and constraints. Hallmark Panels reserves the right to change product specification without prior notice.

# **CONSERVATORY QUARTER & SIDE PANELS**





### Professionally installed by

### THERMAGLAZE

Double Glazing At Its Best



Hallmark Panels & Doors Ltd

Valletta House, Valletta Street, Hull, HU9 5NP

01482 781 111 | enquiries@hallmarkpanels.com

www.hallmarkpanels.com

Begjroke to you