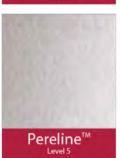

#### **BACKING GLASS**

Five levels of privacy on our Pilkington Textured Glass are available, graded from 1 (least obscure) to 5 (most obscure)