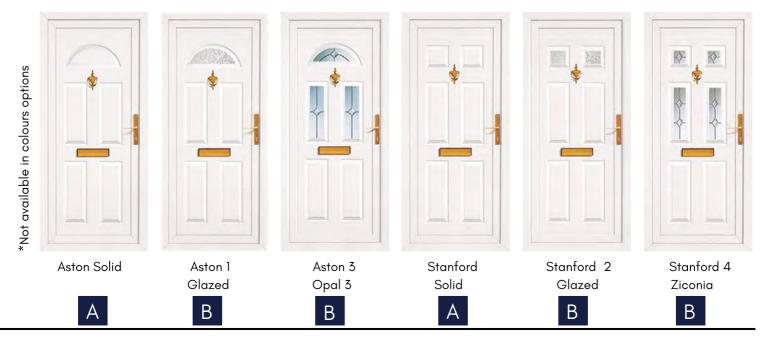

is a linear collection of door panels featuring sleek, modern sandblasted glass designs, complimented and subtly accented with a range of fusion glass tile designs.



### COLOURED TILES & CADRAM

A fine line collection of panels glazed with long lasting Cadram detailing, beautifully framing a range of coloured resin bevels.



### TRIPLE GLAZED

Outstanding quality. The triple glazed collection give you not only added security and peace of mind but also increased efficiency and energy savings.



#### **CLASSIC OPAQUE**



### **INVERTED**

The Inverted Collection is a range of UPVC door panels that use an inverted vacuum mould during manufacture. The profile contours are inverted into the panel COLLECTION face, rather than standing proud, offering a distinctive, recessed panel contour



# DESIGNER COLLECTION

The Designer Collection is a desirable range of modern living PVCu panel designs incorporating stainless steel glazing trims complimented with clean, architectural sandblasted glass.



#### **FLAT PANELS**





WHITE,MAHOGANY, ROSEWOOD, SHERWOOD OAK\*\*\* ANTRHACITE GREY, BLACK BROWN, BLUE, CHARTWELL GREEN, CREAM, GREEN, IRISH OAK, LIGHT GREY, RED & SMOOTH BEIGE

#### **COLOUR OPTIONS**























Black / Brown RAL 8022

Anthracite RAI 7016

Blue RAL5011

Chartwell RAL6021

Cream RAL1015

RAL 9001

Green

Light Grey RAL 6009 RAL7001

Red RAL3011

Irish Oak

Mahogany

Mahogany

Oak

#### **BACKING GLASS**



Five levels of privacy on our Pilkington Textured Glass are available, graded from 1 (least obscure) to 5 (most obscure)