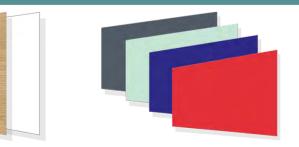

#### **FLAT PANELS**

WHITE,MAHOGANY, ROSEWOOD, SHERWOOD OAK\*\*\* ANTRHACITE GREY, BLACK BROWN, BLUE, CHARTWELL GREEN, CREAM, GREEN, IRISH OAK, LIGHT GREY, RED & SMOOTH BEIGE

#### **COLOUR OPTIONS**

Black / Brown RAL 8022

Anthracite RAI 7016

Blue RAL5011

Chartwell RAL6021

Cream RAL1015

RAL 9001

Green