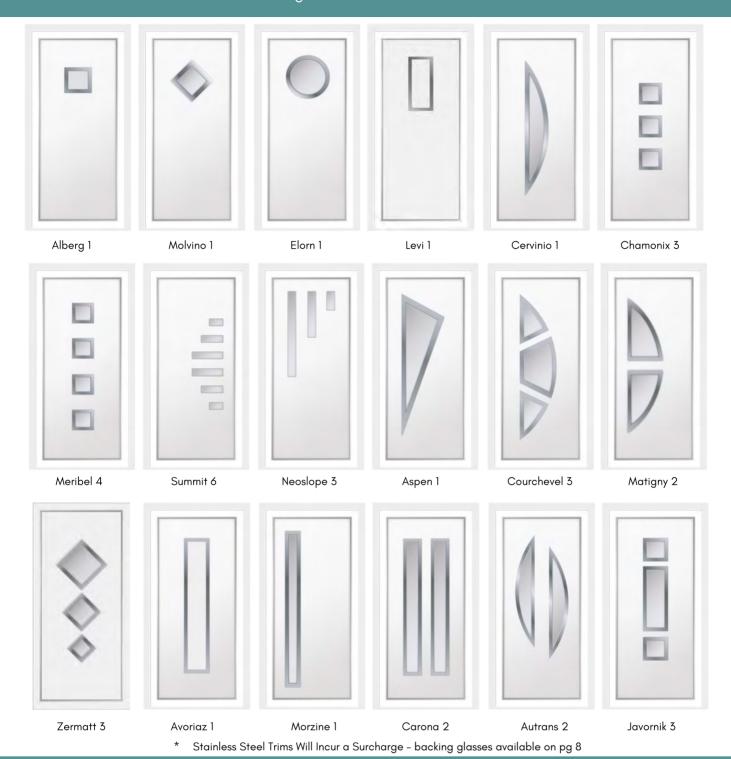

# DESIGNER COLLECTION

The Designer Collection is a desirable range of modern living PVCu panel designs incorporating stainless steel glazing trims complimented with clean, architectural sandblasted glass.