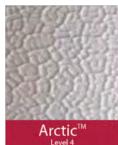

#### **BACKING GLASS**

Five levels of privacy on our Pilkington Textured Glass are available, graded from 1 (least obscure) to 5 (most obscure)