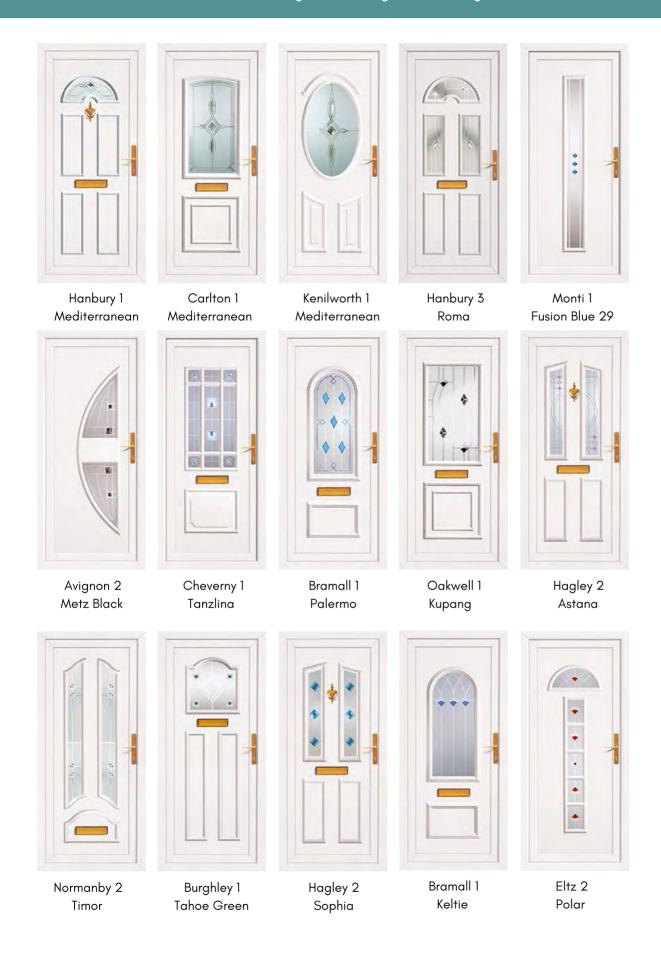

# TRADITIONAL COLLECTION

The Traditional Collection of door panels features a range of vibrant, handmade lead and film designs with many incorporating glass bevel elements to further enhance the aesthetic quality of the door.