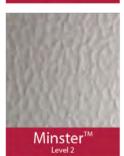

#### **BACKING GLASS**

Five levels of privacy on our Pilkington Textured Glass are available, graded from 1 (least obscure) to 5 (most obscure)