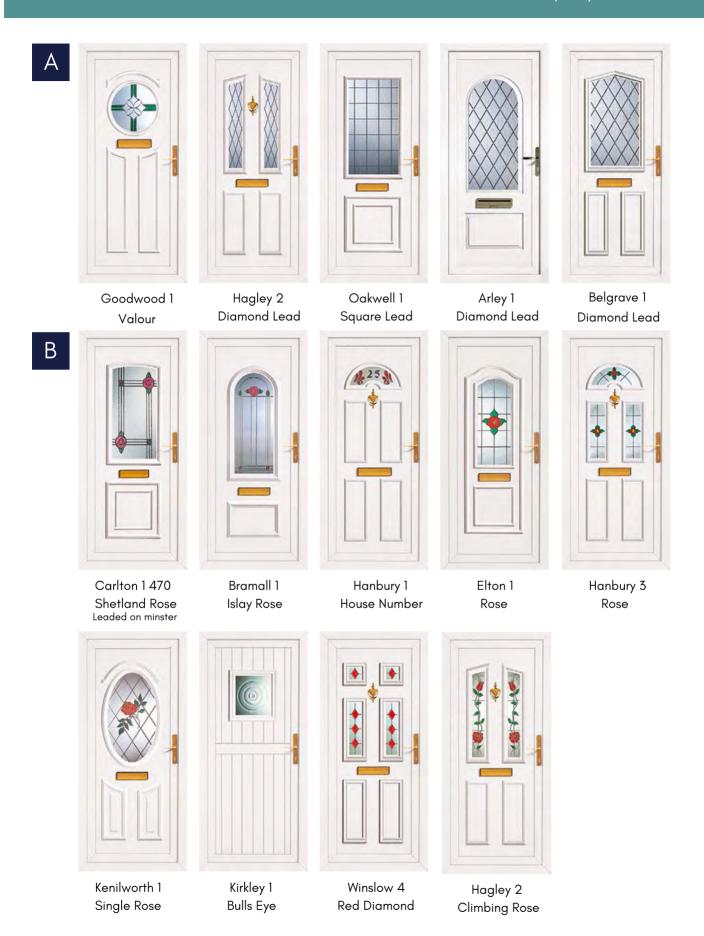

# TRADITIONAL COLLECTION

The Traditional Collection of door panels features a range of vibrant, handmade lead and film designs with many incorporating glass bevel elements to further enhance the aesthetic quality of the door.