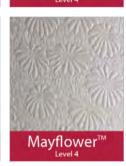

#### **BACKING GLASS**

Five levels of privacy on our Pilkington Textured Glass are available, graded from 1 (least obscure) to 5 (most obscure)