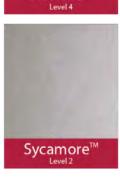

#### **BACKING GLASS**

Five levels of privacy on our Pilkington Textured Glass are available, graded from 1 (least obscure) to 5 (most obscure)