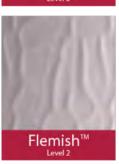

#### **BACKING GLASS**

Five levels of privacy on our Pilkington Textured Glass are available, graded from 1 (least obscure) to 5 (most obscure)