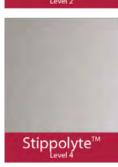

#### **BACKING GLASS**

Five levels of privacy on our Pilkington Textured Glass are available, graded from 1 (least obscure) to 5 (most obscure)