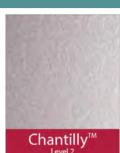

#### **BACKING GLASS**

Five levels of privacy on our Pilkington Textured Glass are available, graded from 1 (least obscure) to 5 (most obscure)