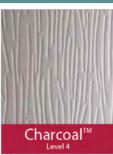

#### **BACKING GLASS**

Five levels of privacy on our Pilkington Textured Glass are available, graded from 1 (least obscure) to 5 (most obscure)