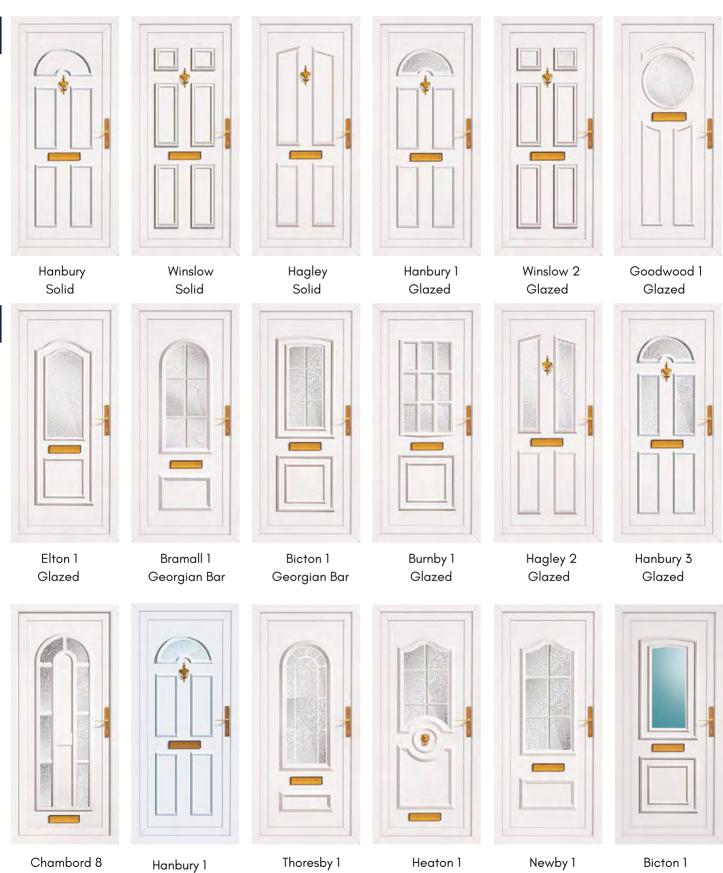

# TRADITIONAL COLLECTION

The Traditional Collection of door panels features a range of vibrant, handmade lead and film designs with many incorporating glass bevel elements to further enhance the aesthetic quality of the door.