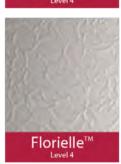

#### **BACKING GLASS**

Five levels of privacy on our Pilkington Textured Glass are available, graded from 1 (least obscure) to 5 (most obscure)