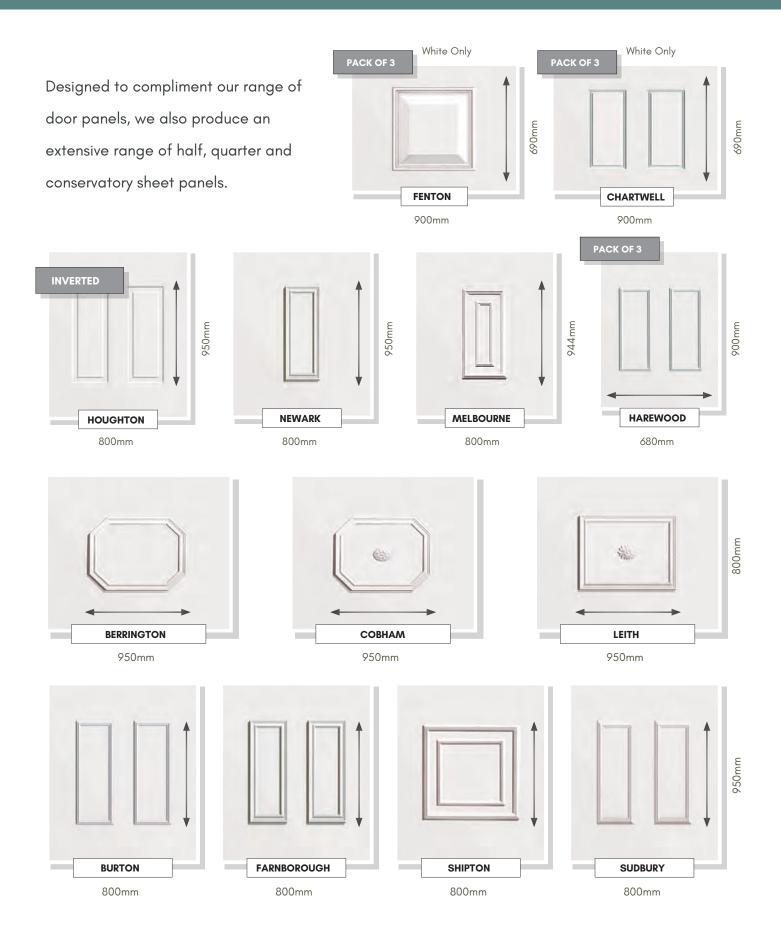

to 5 (most obscure)



































### **ACCESSORIES**









Black



White

















#### **SECURITY**



Panels can be manufactured with 4mm, 9mm or Solid MDF cores for added security. Surcharges apply. Please ask for full details.

#### **DISCLAIMER**

© Hallmark Panels Limited 2020 - Due to the limitations in photographic and printing processes, actual door and glass colours may vary from those illustrated in this brochure and should be used for guidance purposes only. Letterplate positioning is illustrated for guidance only. The actual fitted position is subject to door design, width and height restrictions and constraints. Hallmark Panels reserves the right to change product specification without prior notice.

# **CONSERVATORY QUARTER & SIDE PANELS**





### Professionally installed by

### THERMAGLAZE

Double Glazing At Its Best



Hallmark Panels & Doors Ltd

Valletta House, Valletta Street, Hull, HU9 5NP

01482 781 111 | enquiries@hallmarkpanels.com

www.hallmarkpanels.com

Begjroke to you