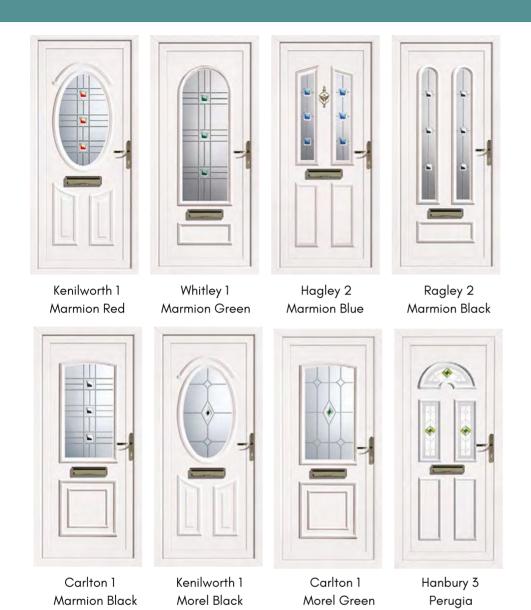

# TRADITIONAL COLLECTION

The Traditional Collection of door panels features a range of vibrant, handmade lead and film designs with many incorporating glass bevel elements to further enhance the aesthetic quality of the door.