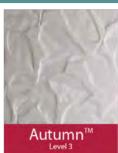

#### **BACKING GLASS**

Five levels of privacy on our Pilkington Textured Glass are available, graded from 1 (least obscure) to 5 (most obscure)