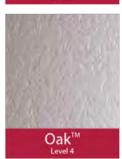

#### **BACKING GLASS**

Five levels of privacy on our Pilkington Textured Glass are available, graded from 1 (least obscure) to 5 (most obscure)